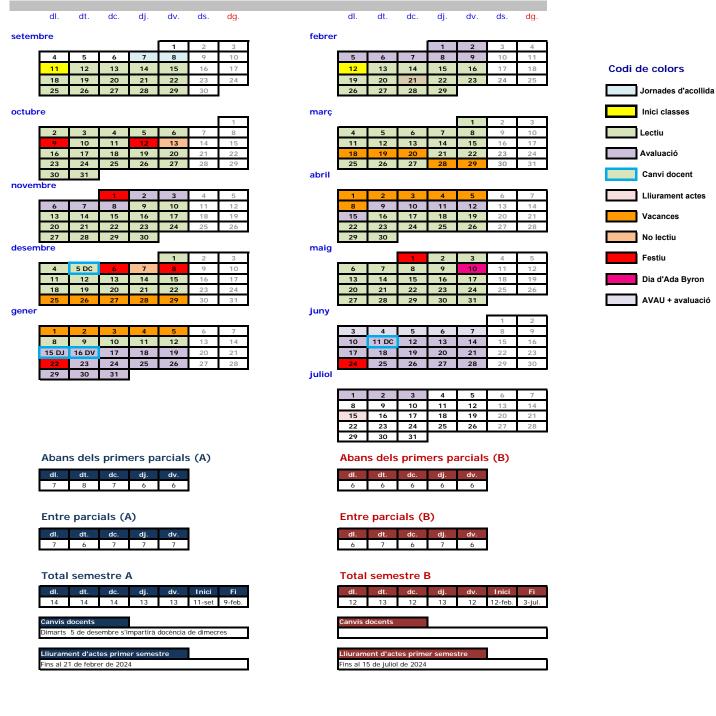

#### Semester A

Welcome Days will be on 7<sup>th</sup> and 8<sup>th</sup> September 2023, which must be attended by all new students. Classes shall begin on 11<sup>th</sup> September 2023 and finish on 9<sup>th</sup> February 2024.

In this semester there is a teaching change:

 On Tuesday 5<sup>th</sup> December 2023 students will be taught lessons planned for Wednesdays.

The first and second year students of the MAT+GIINF double degree will follow the academic calendar of the ETS of Telecommunications Engineering.

The first-year students of the double degree of IOI+CD will follow the academic calendar of the ETSII, since the teaching is given in said school this semester.

#### Semester B

Classes shall begin on 12<sup>th</sup> February 2024 and finish on 3<sup>rd</sup> July 2024.

For the 4<sup>th</sup> year students, the semester will begin on 12<sup>th</sup> February 2024 and finish on 17<sup>th</sup> May.

The student of the double degree of ADE+GIINF will be governed by the academic calendar of the ADE faculty, since this semester is taught in said faculty.

The first-year students of the MAT+GIINF double degree will follow the academic calendar of the ETS of Telecommunications Engineering.

In semester A, assessment events will be held from 2<sup>nd</sup> to 8<sup>th</sup> November 2023. In addition, after the end of the semester classes, the days from 15<sup>th</sup> January to 9<sup>th</sup> February 2024 will be reserved.

Similarly, in semester B (except 4<sup>th</sup> year), the days from 9<sup>th</sup> to 15<sup>th</sup> April 2024 are reserved for evaluation. In addition, after the end of classes, the days from 4<sup>th</sup> Juny to 3<sup>rd</sup> July 2024 are also reserved.

In the specific case of the optional subjects in Semester B of the 4<sup>th</sup> year, the days following the end of classes are reserved for assessment events, from 13<sup>th</sup> to 17<sup>th</sup> May 2024.

### DEADLINE FOR PRESENTING RECORDS

The deadline for handing in records shall be before 12pm of Wednesday 21<sup>st</sup> February 2024 for semester A and before 12pm of Monday 15<sup>th</sup> July 2024 for semester B and annual.

For courses in fourth year, semester B, the deadline shall be before 12pm of Friday 28th May 2024.

These deadlines cannot be extended.

### **PUBLIC HOLIDAYS**

The following days shall be considered public holidays (it does not include holidays which fall on a Sunday or within holiday periods):

- 9<sup>th</sup> October 2023, Valencian Community
- 12<sup>th</sup> October 2023, Spanish Day.
- 1<sup>st</sup> November 2023, All Saints' Day.
- 6<sup>th</sup> December 2023, Spanish Constitution Day.
- 8<sup>th</sup> December 2023, Immaculate Conception Day.
- 22<sup>nd</sup> January 2024, San Vicente's Day.
- 1<sup>st</sup> May 2024, International Labour Day.
- 10<sup>th</sup> May 2024, Centre Day.
- 24th June 2024, San Juan's Day.

### **NON-SCHOOL DAYS**

The following days are considered non-school days (those that coincide with holiday periods are not included):

- 13<sup>th</sup> October 2023.
- 7th December 2023

# **HOLIDAY PERIODS**

- Christmas: from 25<sup>th</sup> December 2023 to 5<sup>th</sup> January 2024, both inclusive.
- Fallas: from 18<sup>th</sup> to 20<sup>th</sup> March 2024, both inclusive.
- Easter: from 28<sup>th</sup> March to 8<sup>th</sup> April 2024, both inclusive.