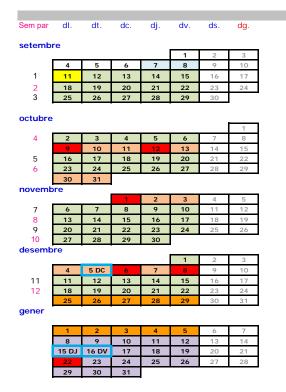

#### Calendari acadèmic 2023/2024

MÀSTER UNIVERSITARI EN CIBERSEGURETAT I CIBERINTEL·LIGÈNCIA MÀSTER UNIVERSITARI EN HUMANITATS DIGITALS

| Sem par               | dl. | dt.      | dc.      | dj.      | dv. | ds.     | dg. |
|-----------------------|-----|----------|----------|----------|-----|---------|-----|
|                       |     |          |          |          |     |         |     |
| febrer                |     |          |          | 1        | 2   | 3       | 4   |
| 1                     | 5   | 6        | 7        | 8        | 2   | 3<br>10 | 4   |
| 1                     | 12  | 13       | , 14     | 15       | 16  | 17      | 18  |
|                       | 12  | -        |          |          |     | 24      |     |
| 2<br>3                | 26  | 20<br>27 | 21<br>28 | 22<br>29 | 23  | 24      | 25  |
| 5                     | 20  | 21       | 20       | 29       | 1   |         |     |
| marc                  |     |          |          |          |     |         |     |
| mary                  |     |          |          |          | 1   | 2       | 3   |
| 4                     | 4   | 5        | 6        | 7        | 8   | 9       | 10  |
| 5                     | 11  | 12       | 13       | 14       | 15  | 16      | 17  |
| -                     | 18  | 19       | 20       | 21       | 22  | 23      | 24  |
|                       | 25  | 26       | 27       | 28       | 29  | 30      | 31  |
| abril                 |     |          |          |          |     |         |     |
|                       |     |          |          |          |     |         |     |
|                       | 1   | 2        | 3        | 4        | 5   | 6       | 7   |
| 6                     | 8   | 9        | 10       | 11       | 12  | 13      | 14  |
| 7                     | 15  | 16       | 17       | 18       | 19  | 20      | 21  |
| 8                     | 22  | 23       | 24       | 25       | 26  | 27      | 28  |
| 9                     | 29  | 30       |          |          |     |         |     |
| maig                  |     |          |          |          |     |         | -   |
| 1                     |     |          | 1        | 2        | 3   | 4       | 5   |
| 10                    | 6   | 7        | 8        | 9        | 10  | 11      | 12  |
| 11                    | 13  | 14       | 15       | 16       | 17  | 18      | 19  |
| <mark>12</mark><br>13 | 20  | 21       | 22       | 23       | 24  | 25      | 26  |
| -                     | 27  | 28       | 29       | 30       | 31  |         |     |
| juny                  |     |          |          |          |     | 1       | 2   |
|                       | 3   | 4        | 5        | 6        | 7   | 8       | 9   |
|                       | 10  | 11 DC    | 12       | 13       | 14  | 15      | 16  |
|                       | 10  | 18       | 12       | 20       | 21  | 22      | 23  |
|                       | 24  | 25       | 26       | 27       | 28  | 29      | 30  |
| juliol                |     |          |          |          |     |         |     |
| ,                     |     |          |          |          |     |         |     |
| j                     | 1   | 2        | 3        | 4        | 5   | 6       | 7   |
|                       |     |          |          |          |     |         |     |