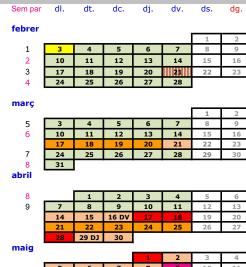

#### Semester B

The second semester starts on 3<sup>rd</sup> February 2025 and ends on 2 July 2025.

## PLANNING OF EVALUATION EVENTS

After the end of each semester, the following days are reserved for assessment events:

- Semester A: from 7<sup>th</sup> January to 31<sup>th</sup> January 2025.
- Semester B: 2<sup>nd</sup> June to 2<sup>nd</sup> July 2025.

## DEADLINE FOR PRESENTING RECORDS

The deadline for handing in records shall be 21 February 2025 by 12:00 noon for semester A and 14<sup>th</sup> July 2025 by 12:00 noon for B semester.

In the second course at MUCC, there is only A semester.

## PUBLIC HOLIDAYS

The following days are considered public holidays (not including public holidays that coincide with weekends or are included in holiday periods):

- 9th and 12<sup>th</sup> October 2024, Valencian Community Day.
- 1st November 2024, All Saints' Day.
- 6th December 2024, Spanish Constitution Day.
  - 22nd January 2025, San Vicente's Day.
- 1st May 2025, International Labour Day.
- 9th May 2025, Centre Day.
- 24th June 2025, San Juan's Day.

## NON-SCHOOL DAYS

The following days are considered non-school days (those that coincide with holiday periods are not included):

- 7<sup>th</sup>, 8<sup>th</sup>, 10<sup>th</sup> and 11<sup>st</sup> October 2024.
- $2^{nd}$ ,  $3^{rd}$  and  $4^{th}$  December 2024.
- 16<sup>th</sup>, 17<sup>th</sup>, 18<sup>th</sup>, 19<sup>th</sup> and 20<sup>th</sup> December 2024.
- 21<sup>st</sup> March 2025.
- 14<sup>th</sup>, 15<sup>th</sup> and 16<sup>th</sup> April 2025.
- 29<sup>th</sup> and 30<sup>th</sup> April 2025.
- $2^{nd}$ ,  $5^{th}$ ,  $6^{th}$ ,  $7^{th}$  and  $8^{th}$  May 2025.

## HOLIDAY PERIODS

- Christmas: from 23<sup>rd</sup> December 2024 to 6<sup>th</sup> January 2025, both inclusive.
- Fallas: from 17<sup>th</sup> to 20<sup>th</sup> March 2025, both inclusive.
- Easter: from 17<sup>th</sup> to 28<sup>th</sup> April 2025, both inclusive.