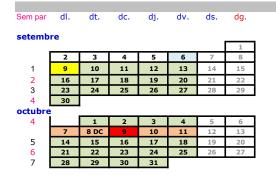

#### Semester A

Welcome Days, which must be attended by all new students, will be held on 6<sup>th</sup> September 2024.

The first semester starts on 9<sup>th</sup> September 2024 and ends 31<sup>st</sup> January 2025.

## PUBLIC HOLIDAYS

The following days are considered public holidays (not including public holidays that coincide with weekends or are included in holiday periods):

- 9th and 12<sup>th</sup> October 2024, Valencian Community Day.
- 1st November 2024, All Saints' Day.
- 6th December 2024, Spanish Constitution Day.
  - 22nd January 2025, San Vicente's Day.
- 1st May 2025, International Labour Day.
- 9th May 2025, Centre Day.
- 24th June 2025, San Juan's Day.

## NON-SCHOOL DAYS

The following days are considered non-school days (those that coincide with holiday periods are not included):

- 7<sup>th</sup>, 8<sup>th</sup>, 10<sup>th</sup> and 11<sup>st</sup> October 2024.
- $2^{nd}$ ,  $3^{rd}$  and  $4^{th}$  December 2024.
- 16<sup>th</sup>, 17<sup>th</sup>, 18<sup>th</sup>, 19<sup>th</sup> and 20<sup>th</sup> December 2024.
- 21<sup>st</sup> March 2025.
- 14<sup>th</sup>, 15<sup>th</sup> and 16<sup>th</sup> April 2025.
- 29<sup>th</sup> and 30<sup>th</sup> April 2025.
- $2^{nd}$ ,  $5^{th}$ ,  $6^{th}$ ,  $7^{th}$  and  $8^{th}$  May 2025.

## HOLIDAY PERIODS

- Christmas: from 23<sup>rd</sup> December 2024 to 6<sup>th</sup> January 2025, both inclusive.
- Fallas: from 17<sup>th</sup> to 20<sup>th</sup> March 2025, both inclusive.
- Easter: from 17<sup>th</sup> to 28<sup>th</sup> April 2025, both inclusive.