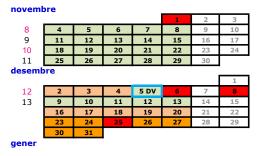

## PUBLIC HOLIDAYS

The following days are considered public holidays (not including public holidays that coincide with weekends or are included in holiday periods):

- 9th and 12<sup>th</sup> October 2024, Valencian Community Day.
- 1st November 2024, All Saints' Day.
- 6th December 2024, Spanish Constitution Day.
  - 22nd January 2025, San Vicente's Day.
- 1st May 2025, International Labour Day.
- 9th May 2025, Centre Day.
- 24th June 2025, San Juan's Day.

## NON-SCHOOL DAYS

The following days are considered non-school days (those that coincide with holiday periods are not included):

- 7<sup>th</sup>, 8<sup>th</sup>, 10<sup>th</sup> and 11<sup>st</sup> October 2024.
- $2^{nd}$ ,  $3^{rd}$  and  $4^{th}$  December 2024.
- 16<sup>th</sup>, 17<sup>th</sup>, 18<sup>th</sup>, 19<sup>th</sup> and 20<sup>th</sup> December 2024.
- 21<sup>st</sup> March 2025.
- 14<sup>th</sup>, 15<sup>th</sup> and 16<sup>th</sup> April 2025.
- 29<sup>th</sup> and 30<sup>th</sup> April 2025.
- $2^{nd}$ ,  $5^{th}$ ,  $6^{th}$ ,  $7^{th}$  and  $8^{th}$  May 2025.

## HOLIDAY PERIODS

- Christmas: from 23<sup>rd</sup> December 2024 to 6<sup>th</sup> January 2025, both inclusive.
- Fallas: from 17<sup>th</sup> to 20<sup>th</sup> March 2025, both inclusive.
- Easter: from 17<sup>th</sup> to 28<sup>th</sup> April 2025, both inclusive.