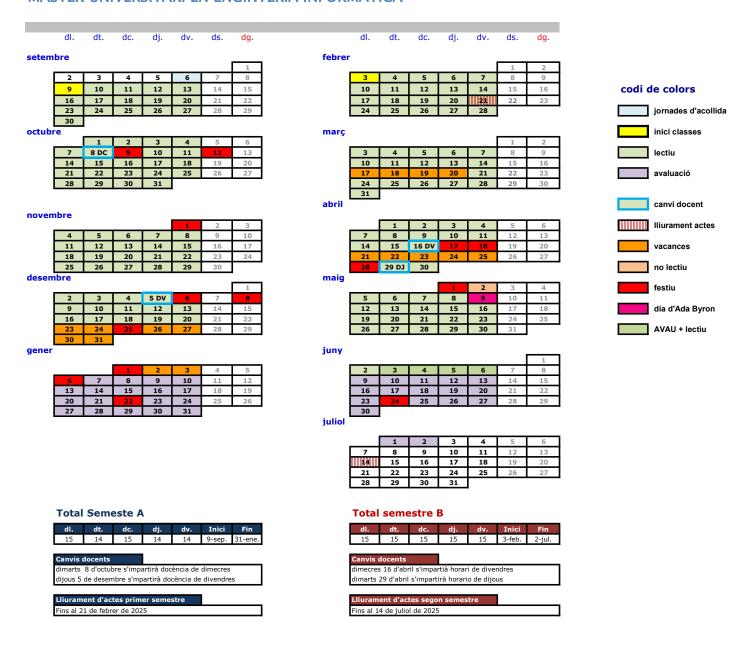

#### Semester A

Welcome Days, which must be attended by all new students, will be held on 6<sup>th</sup> September 2024.

The first semester starts on 9<sup>th</sup> September 2024 and ends on 31<sup>st</sup> January 2024. In this semester there is a teaching change:

- On Tuesday 8<sup>th</sup> October 2024 students will be taught lessons planned for Wednesday.
- On Thursday 5<sup>th</sup> December 2024 students will be taught lessons planned for Friday.

#### Semester B

The second semester starts on 3<sup>rd</sup> February 2025 and ends on 2<sup>nd</sup> July 2025. In this semester there are two teaching changes:

- On Wednesday 16<sup>th</sup> April 2025 students will be taught lessons planned for Friday.
- On Tuesday 29<sup>th</sup> April 2025 students will be taught lessons planned for Thursday.

#### Semester A

The first semester starts on 9<sup>th</sup> September 2024 and ends on 31<sup>st</sup> January 2025, taking into account the following teaching change:

- Tuesday 8<sup>th</sup> October 2024 will be taught on Wednesdays.
- Thursday 5<sup>th</sup> December 2024 will be taught on Friday.

#### PLANNING FOR PIFCES OF ASSESSMENT

After the end of each semester, the following days are reserved for assessment events:

- Semester A: from 7<sup>th</sup> January to 31<sup>st</sup> January 2024.
- Semester B: from 9<sup>th</sup> June to 2<sup>nd</sup> July 2025.

## DEADLINE FOR PRESENTING RECORDS

The deadline for handing in records shall be 21<sup>st</sup> February 2025 by 12:00 noon for semester A and 14<sup>th</sup> July 2025 by 12:00 noon for semester B.

In the case of the second year, semester A, the deadline will be Friday 21<sup>st</sup> February 2025 by 12:00 noon.

## **PUBLIC HOLIDAYS**

The following days are considered public holidays (not including public holidays that coincide with weekends or are included in holiday periods):

- 9<sup>th</sup> and 12<sup>nd</sup> October 2024, Valencian Community Day.
- 1<sup>st</sup> November 2024, All Saints' Day.
- 6<sup>th</sup> December 2024, Spanish Constitution Day.
- 22<sup>nd</sup> January 2025, San Vicente's Day.
- 1<sup>st</sup> May 2025, International Labour Day.
- 9<sup>th</sup> May 2025, Centre Day.
- 24<sup>th</sup> June 2025, San Juan's Day.

## NON-SCHOOL DAYS

The following days are considered non-school days (those that coincide with holiday periods are not included):

- 2<sup>nd</sup> May 2025.

## **HOLIDAY PERIODS**

- Christmas: from 23<sup>rd</sup> December 2024 to 6<sup>th</sup> January 2025 inclusive.
- Fallas: from 17<sup>th</sup> to 20<sup>th</sup> March 2025, both inclusive.
- Easter: from 17<sup>th</sup> to 28<sup>th</sup> April 2025, both inclusive.